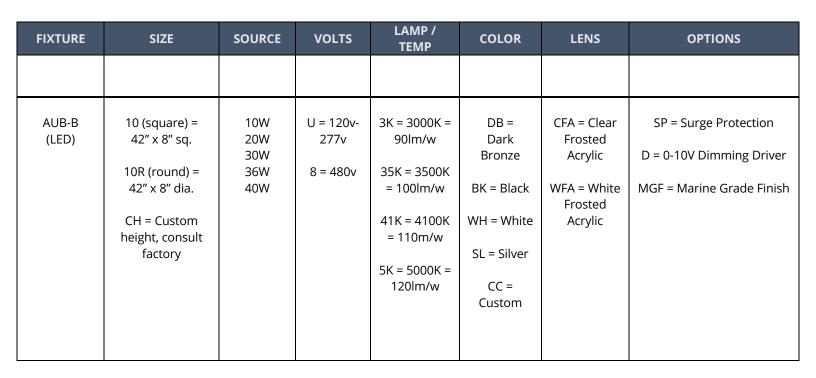

# **ORDERING INFORMATION**

#### Housing

Housing available using extruded round or square tube with .080 aluminum roof cap with supports fabricated for maximum strength. Also available as column.

#### LED

High efficiency, long-life surface mounted LED's mounted on MPCB aluminum boards. 100,000 hour lifespan based on IES LM-80 results and TM-21 calculations. 0-10V dimming driver for 120/277 volt, constant current, metal case, 5 year warranty.

#### Lens

Lens is fabricated from premium acrylic. Specify clear frosted or white frosted lens.

#### **Mounting Options**

Cast aluminum base plate secures to the housing. Mounting kit with anchor bolts, included.

#### Finish

Thermoset polyester oven-baked powder coat, in Dark Bronze. Custom colors are available to your specification. Marine Grade Finish available upon request.