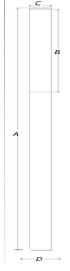

## Dimensions

| А   | В   | С  | D  |
|-----|-----|----|----|
| 42″ | 10" | 8″ | 8″ |

\*Custom height available