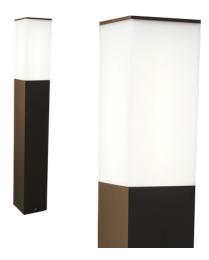

MODEL AUBURN

> TYPE LED

SERIES BOLLARD

# Model AUBURN

Type LED

Series BOLLARD

#### Housing

Housing available using extruded round or square tube with .080 aluminum roof cap with supports fabricated for maximum strength. Also available as column.

#### Lens

Lens is fabricated from premium acrylic. Specify clear frosted or white frosted lens.

#### Finish

Thermoset polyester oven-baked powder coat, in Dark Bronze. Custom colors are available to your specification. Marine Grade Finish available upon request.