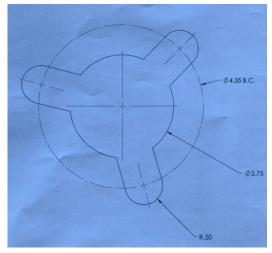

### Mounting

Bollard Base:

Rugged cast aluminum. Completely concealed.

#### Mouting:

Base mounts onto foundation with three (3) 3/8" x 12" galvanized anchor bolts on a 4.35 on center bolt circle. Bollard housing is secured to the base with stainless steel flat head, counter-sunk screws for a smooth, clean appearance.